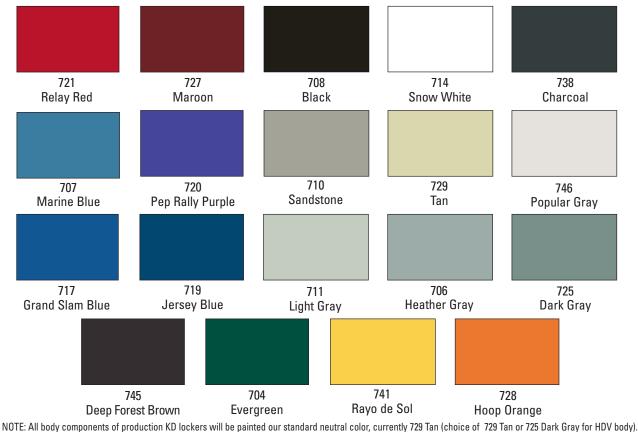

METAL LOCKER COLOR SELECTOR

America's Most Complete Locker Line®

Designer Powder Coat Colors for Production Lockers

## Now Available in Standard , Hammertone and Antimicrobial Finishes

NOTE: All body components of production KD lockers will be painted our standard neutral color, currently 729 Tan (choice of 729 Tan or 725 Dark Gray for HDV body). Enhance your decor with two-tone color combinations, doors one color and frame a second color, at NO ADDITIONAL COST.

## LOCKER PREMIUM FINISH OPTIONS (additional charges apply)