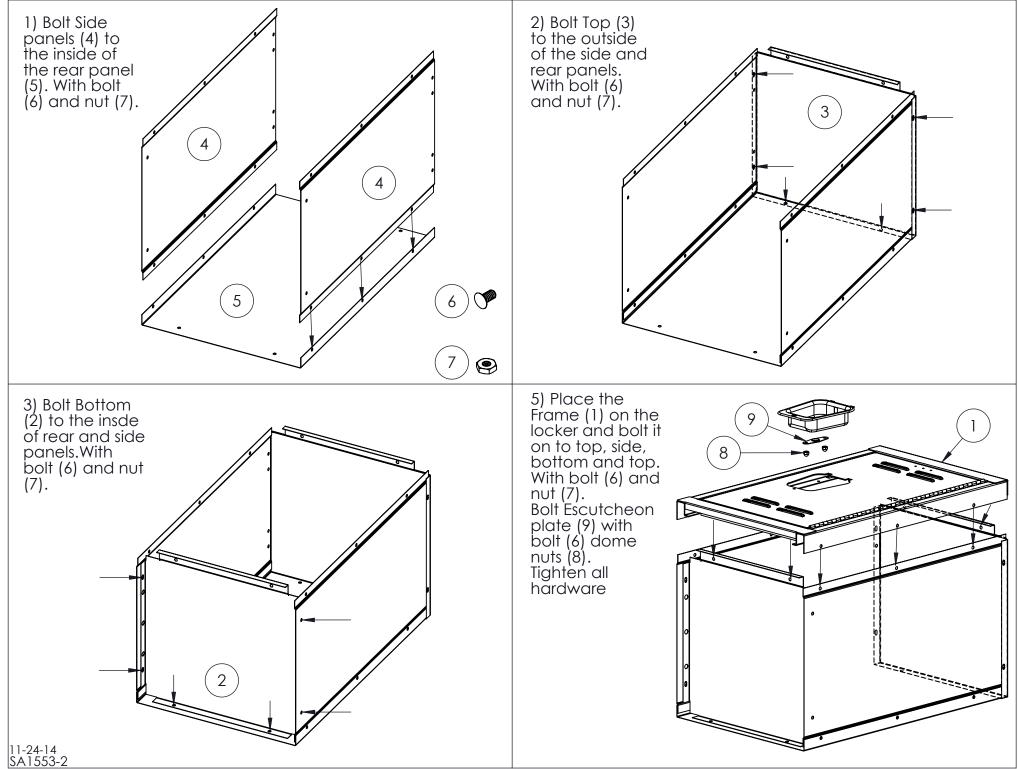

#### KIDS LOCKER ASSEMBLY INSTRUCTIONS - HKL1515(24)-1 **NOT FOR** -NOT FOR ASSEMBLY ASSEMBLY--NOT FOR ASSEMBLY **PACKAGE CONTENTS ITEM PART NUMBER DESCRIPTION** QTY. NO. KDHF1524-1LV DOOR-FRAME KS1515-HKL **BOTTOM- KIDS LOCKER** HTLC1515 HOME TEAM LOCKER CAP KP1524-HKL SIDE PANEL 2 5 KR1524 **BACK** 6 MBT200 3/8" SLOTLESS BOLT 30 28 N201 **HEX NUT** 8 N110 DOME HEX NUT 9 RPE100 **ESCUTCHEON PLATE** 11-24-14 SA1553-1