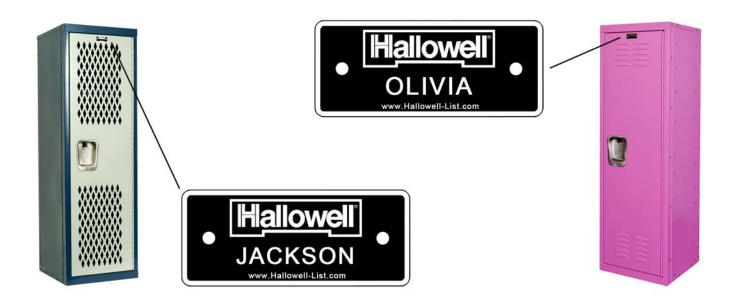

## PERSONALIZE Your New Locker

For just \$10, recieve an authentic engraved locker name plate!

#### **HOW TO ORDER**

- Fill out all information below
- E-mail completed form to Sales@Hallowell-List.com or fax to 407-464-3610

| Name to be engraved:  | (max. 10 letters)          |
|-----------------------|----------------------------|
| Shipping information: | Billing information:       |
| Name:                 | ☐ MASTERCARD ☐ VISA        |
| Address:              | Card Number:               |
|                       | Exp. Date: Security Code:  |
|                       | Cardholder Name:           |
| Phone:                | Signature:                 |
|                       | Authorized Amount: \$10.00 |