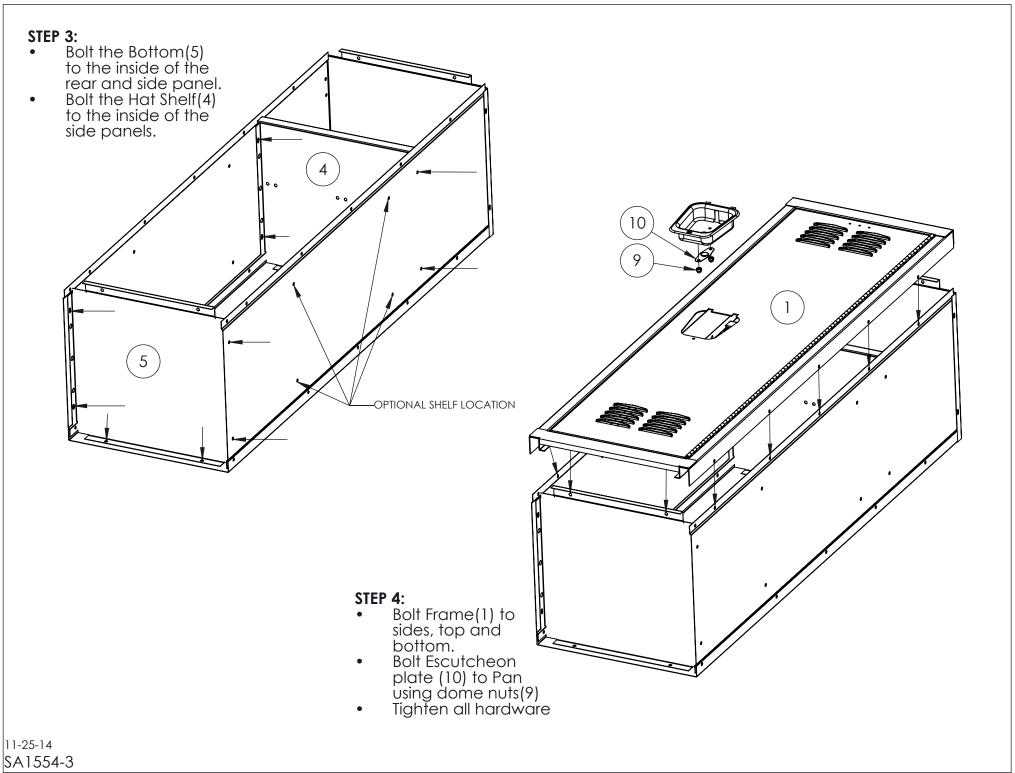

## KIDS LOCKERS ASSEMBLY INSTRUCTIONS - HKL151548-1

11/25/14 SA1554-1

| PACKAGE CONTENTS |              |                     |      |
|------------------|--------------|---------------------|------|
| ITEM<br>NO.      | PART #       | DESCRIPTION         | QTY. |
| 1                | KDHF1548-1LV | FRAME/DOOR ASSY.    | 1    |
| 2                | HTLC1515     | TOP                 | 1    |
| 3                | KP1548-HKL   | SIDE                | 2    |
| 4                | KH1515       | HAT SHELF           | 1    |
| 5                | KS1515-HKL   | BOTTOM              | 1    |
| 6                | KR1548-HKL   | REAR                | 1    |
| 7                | MBT200       | 3/8" SLOTLESS BOLTS | 46   |
| 8                | N201         | HEX NUTS            | 44   |
| 9                | N110         | DOME HEX NUT        | 2    |
| 10               | RPE100       | ESCUTCHEON PLATE    | 1    |
| 11               | H5K          | SINGLE HOOK         | 2    |
| 12               | H7K          | DOUBLE HOOK         | 1    |