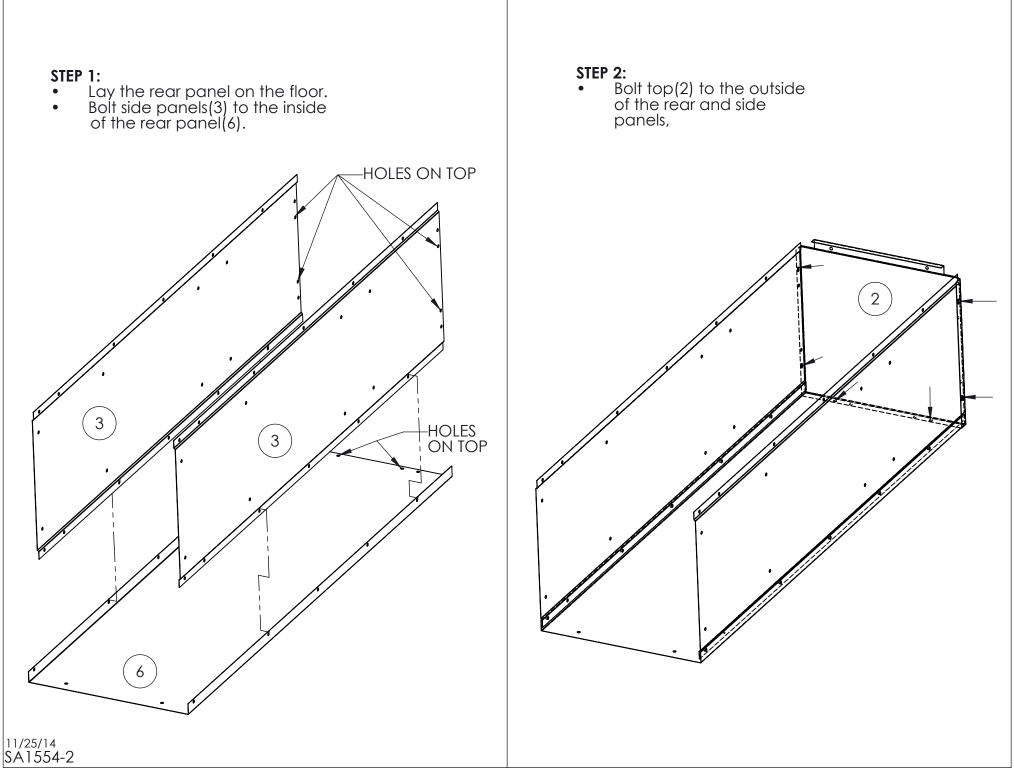

## KIDS LOCKERS ASSEMBLY INSTRUCTIONS - HKL151548-1

11/25/14 SA1554-1

| PACKAGE CONTENTS |              |                     |      |
|------------------|--------------|---------------------|------|
| ITEM<br>NO.      | PART #       | DESCRIPTION         | QTY. |
| 1                | KDHF1548-1LV | FRAME/DOOR ASSY.    | 1    |
| 2                | HTLC1515     | TOP                 | 1    |
| 3                | KP1548-HKL   | SIDE                | 2    |
| 4                | KH1515       | HAT SHELF           | 1    |
| 5                | KS1515-HKL   | BOTTOM              | 1    |
| 6                | KR1548-HKL   | REAR                | 1    |
| 7                | MBT200       | 3/8" SLOTLESS BOLTS | 46   |
| 8                | N201         | HEX NUTS            | 44   |
| 9                | N110         | DOME HEX NUT        | 2    |
| 10               | RPE100       | ESCUTCHEON PLATE    | 1    |
| 11               | H5K          | SINGLE HOOK         | 2    |
| 12               | H7K          | DOUBLE HOOK         | 1    |