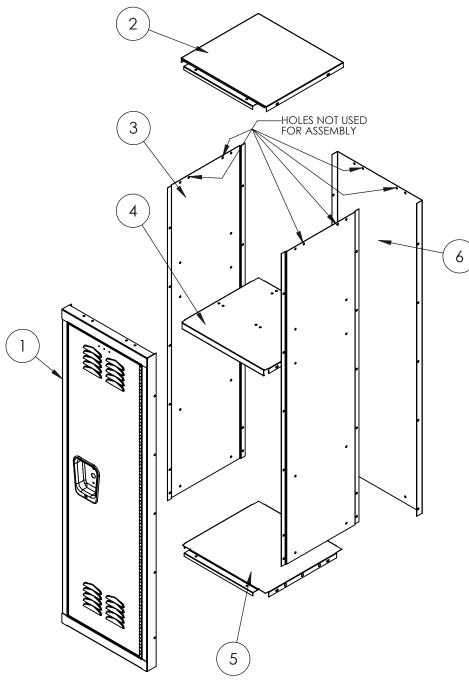

## KIDS LOCKERS ASSEMBLY INSTRUCTIONS - HKL151548-1

11/25/14 SA1554-1

| PACKAGE CONTENTS |              |                     |      |
|------------------|--------------|---------------------|------|
| ITEM<br>NO.      | PART #       | DESCRIPTION         | QTY. |
| 1                | KDHF1548-1LV | FRAME/DOOR ASSY.    | 1    |
| 2                | HTLC1515     | TOP                 | 1    |
| 3                | KP1548-HKL   | SIDE                | 2    |
| 4                | KH1515       | HAT SHELF           | 1    |
| 5                | KS1515-HKL   | BOTTOM              | 1    |
| 6                | KR1548-HKL   | REAR                | 1    |
| 7                | MBT200       | 3/8" SLOTLESS BOLTS | 46   |
| 8                | N201         | HEX NUTS            | 44   |
| 9                | N110         | DOME HEX NUT        | 2    |
| 10               | RPE100       | ESCUTCHEON PLATE    | 1    |
| 11               | H5K          | SINGLE HOOK         | 2    |
| 12               | H7K          | DOUBLE HOOK         | 1    |