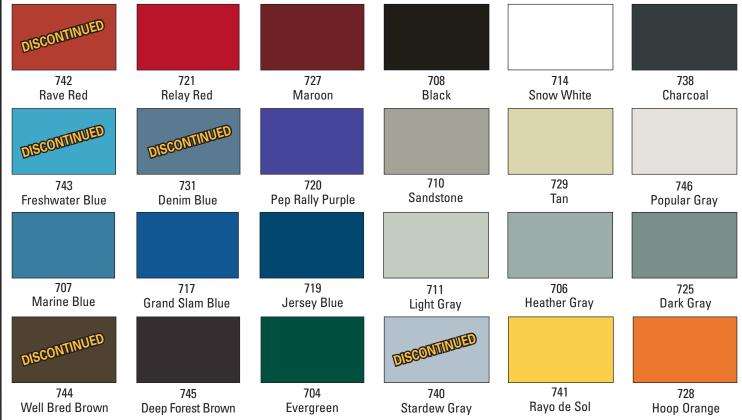

# METAL LOCKER COLOR SELECTOR

24 Designer Powder Coat Colors for Production Lockers

### Now Available in Standard, Hammertone and Antimicrobial Finishes

NOTE: All body components of production KD lockers will be painted our standard neutral color, currently 729 Tan (choice of 729 Tan or 725 Dark Gray for HDV body).

Enhance your decor with two-tone color combinations, doors one color and frame a second color, at NO ADDITIONAL COST.