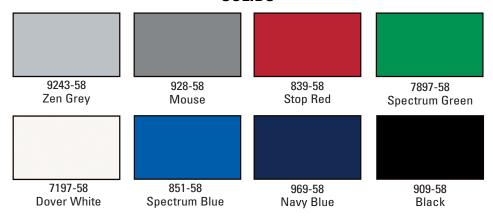

## **18 DESIGNER COLORS**

#### **SOLIDS**



### **SPECKLES**



692-58 Folkstone Celesta



515-58 Graphite Graphix



7018-58 Navy Graphix

#### **WOODGRAINS**



8905-58 Waxed Maple



7012-58 Amber Maple



7284-58 Figured Annigre



5487-58 Oiled Walnut



Oiled Olivewood



Sorrel Cherry



Blackend Legno

NOTE: All Locker body components will be made with our standard color, currently 7197-58 Dover White.

Colors shown are an approximate printed representation of the actual color and will vary depending on light source. Actual color samples are available upon request. For a more accurate color selection call or e-mail us at info@ListIndustries.com to request actual color samples. List Industries reserves the right to make changes to the information, illustrations, products, services, specifications, availability, plans, and