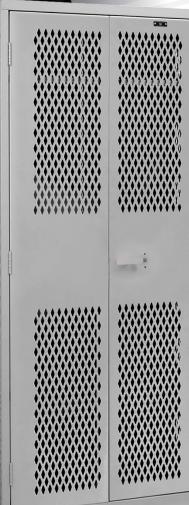

## **MILITARY GRADE TA-50** FULLY-FRAMED ALL-WELDED LOCKERS

Manufactured with top quality steel and built to strict specifications, our TA-50 Military Grade Locker is the solution to all your storage challenges. Secure, durable and guaranteed to last a lifetime.

## **BODY CONSTRUCTION:**

Fully-framed all-welded construction with 3/4" flattened expanded metal sides, 16 gauge solid top & bottom and 18 gauge solid back. Base is heavy 14 gauge on all four sides. High grade custom blend powder coat finish.

**DOORS:** Heavy-duty 14 gauge diamond perforated doors are standard.

**DOOR HINGES:** Heavy-duty 13 gauge 7-knuckle 3-1/2" butt hinges.

Rugged 3/16" Steel Handle is prepared for use with a padlock. Doors are pre-punched to accommodate a built-in combination or key lock if desired. Locks are available at an additional cost