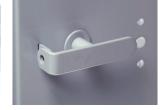

**HANDLE:** 3-point turn-handle latching with 3/8" diameter locking rods for maximum security.

SHELF: 16 gauge solid upper shelf.

**EQUIPPED:** 1 Coat rod and 3 rear hooks are located under upper shelf.