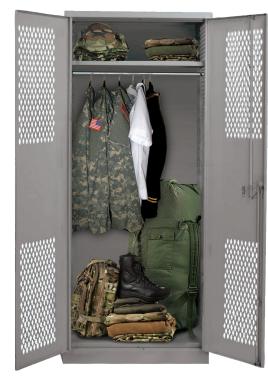

**HANDLE:** 3-point turn-handle latching with 3/8" diameter locking rods for maximum security.

SHELF: 16 gauge solid upper shelf.

**EQUIPPED:** 1 Coat rod and 3 rear hooks are located under upper shelf.