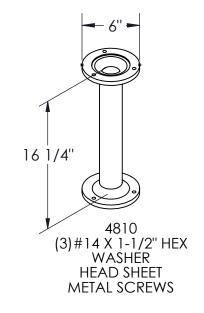

#### PEDESTAL TO BENCH TOP ATTACHMENT HARDWARE

8032 (3)#14 X 1-1/2" HEX WASHER HEAD SHEET METAL SCREW

4825 (4)#14 X 1" HEX WASHER HEAD SHEET METAL SCREW

NOTE: FLOOR ANCHORS SUPPLIED BY OTHERS