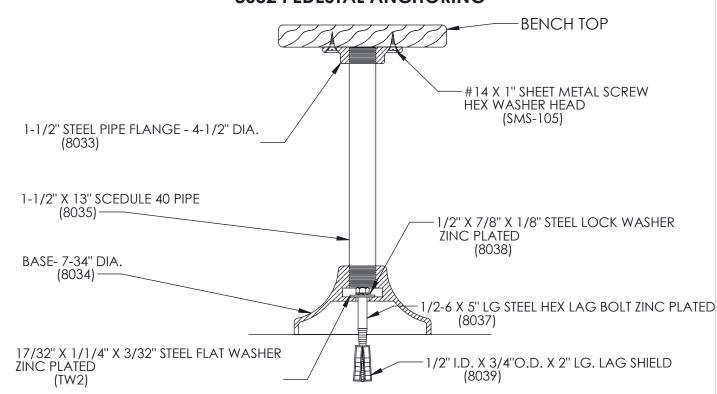

#### 8032 PEDESTAL ANCHORING

#### PEDESTAL TO BENCH TOP ATTACHMENT HARDWARE

8032 (3)#14 X 1-1/2" HEX WASHER HEAD SHEET METAL SCREW

4825 (4)#14 X 1" HEX WASHER HEAD SHEET METAL SCREW

NOTE: FLOOR ANCHORS SUPPLIED BY OTHERS