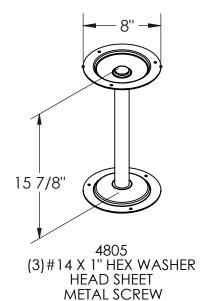

#### PEDESTAL TO BENCH TOP ATTACHMENT HARDWARE

8032 (3)#14 X 1-1/2" HEX WASHER HEAD SHEET METAL SCREW

4825 (4)#14 X 1" HEX WASHER HEAD SHEET METAL SCREW

NOTE: FLOOR ANCHORS SUPPLIED BY OTHERS