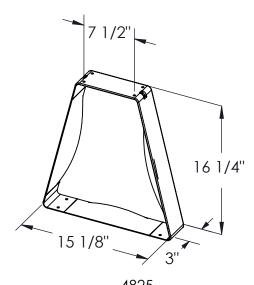

#### PEDESTAL TO BENCH TOP ATTACHMENT HARDWARE

8032 (3)#14 X 1-1/2" HEX WASHER HEAD SHEET METAL SCREW

4825 (4)#14 X 1" HEX WASHER HEAD SHEET METAL SCREW

NOTE: FLOOR ANCHORS SUPPLIED BY OTHERS