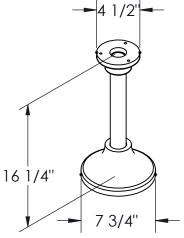

#### **GENERAL ASSEMBLY FOR PEDESTALS**

USING THE PEDESTAL AS A TEMPLATE, LOCATE CENTERS. DRILL 3/16" HOLES AND ATTACH WITH THE SCREWS PROVIDED. FLOOR ANCHORS ARE PROVIDED BY THE INSTALLER. RECOMMENDED HILTI ALUMINUM HIT ANCHORS CAT. NO. 5400192 OR 1/4" X 2" TAP-COM.