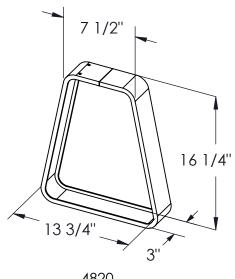

#### 8032 PEDESTAL ANCHORING

#### PEDESTAL TO BENCH TOP ATTACHMENT HARDWARE

8032 (3)#14 X 1-1/2" HEX WASHER HEAD SHEET METAL SCREW

4825 (4)#14 X 1" HEX WASHER HEAD SHEET METAL SCREW

NOTE: FLOOR ANCHORS SUPPLIED BY OTHERS